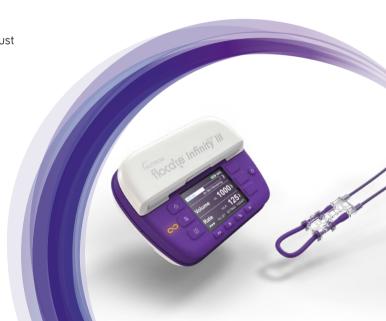

## **NEW FLOCARE INFINITY III**PORTABLE ENTERAL FEEDING PUMP

- Enhanced user interface
- Clear alarm messages with recommendations to solve
- Help from an intuitive information button, gives you confidence and trust
- Ergonomic button design for easy operation
- Safe, reliable and convenient
- Superior colour display
- 19 user selectable languages
- Washable under running water
- Lightweight allowing users to be fully mobile and independent
- Pump status indicator; allowing peace of mind from a distance
- Easy maintenance
- Compatible with all the current Flocare Infinity feeding sets
- +/- 5% accurate
- Ultrasonic air bubble detection
- 30-day history
- Unique intermittent programming