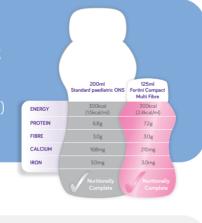

81% vs 59%

Click here to download the full publication7:

\*patients consuming >= 75% of their prescribed ONS

https://doi.org/10.1007/s00431-020-03620-9

pact Multi Fibre

onwards **300kcal per bottle** (2,4 kcal/ml)

Suitable for children from 1 year

- 7,1g protein per bottle
- 125 ml per bottle
- **Nutritionally complete**
- **Low in lactose** (0,30g/100mL)
- **Fibre containing** (MF6 blend)
- Available in 3 flavors:
  - Neutral
  - Strawberry
    - Chocolate-caramel